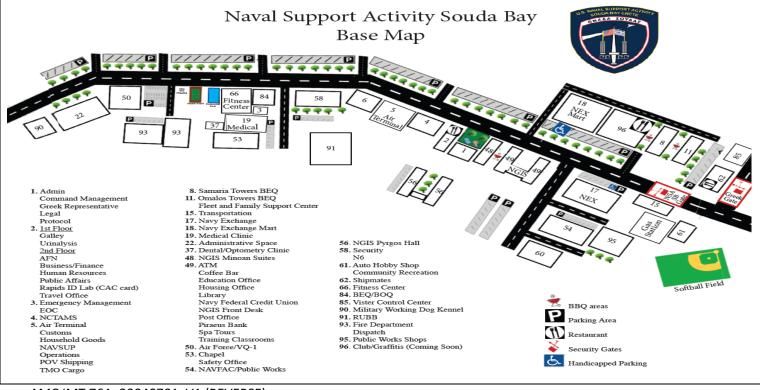

The NSA Souda Bay installation, is located on the Akrotiri peninsula. It is hosted by the 115<sup>th</sup> ACW of the Hellenic Air Force and requires base access be granted through the Visitor Control Center.